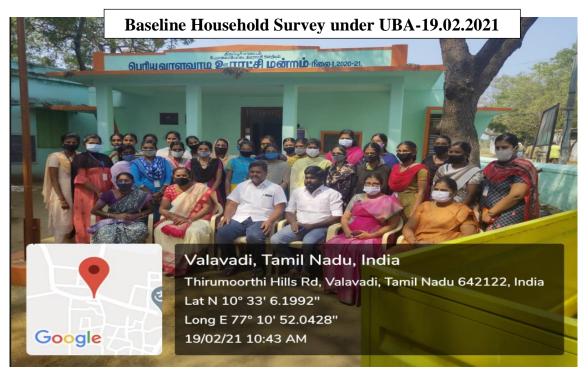

## Survey Conducted relating to Unnat Bharat Abhiyan (Baseline Households Survey)

Venue: Valavadi

Date: 19.02.2021

Coordinator J.Nimala Head of the Department Dr.R.Sathya & A.Parameswari

**CRITERION III - 3.6 Extension Activities** 

### Photos