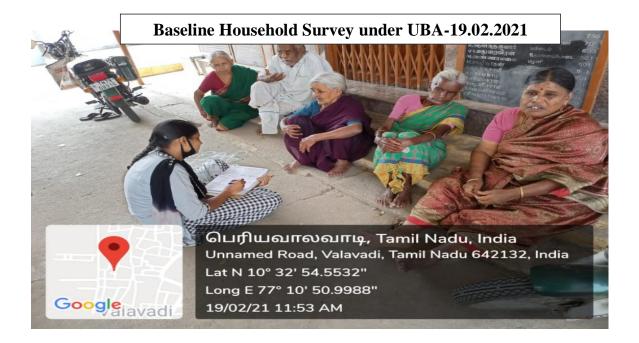

## Survey Conducted relating to Unnat Bharat Abhiyan (Baseline Households Survey)

Venue: Valavadi

Date: 19.02.2021

Coordinator J.Nimala Head of the Department Dr.R.Sathya & A.Parameswari

**CRITERION III - 3.6 Extension Activities** 

### Photos